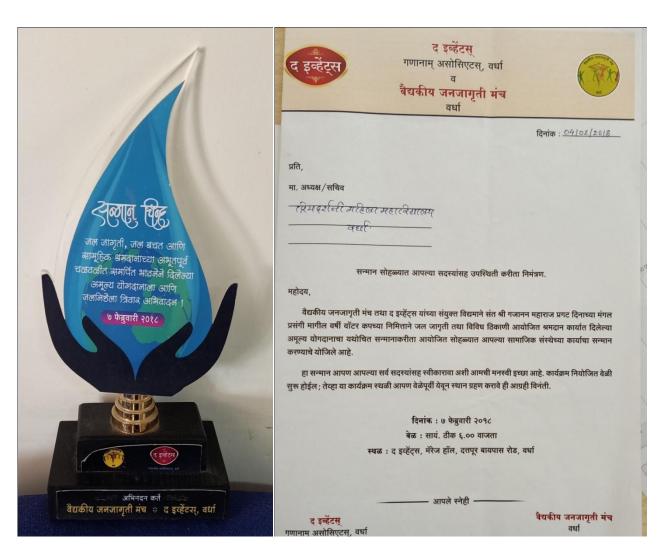

|              | कांत्र, स्मरूक, हिराम कायांक्र)                              |
|         |                   |              | अत्याद्वाने कारावर्गे मा माना अस्त स्थाने अस्त स्थाने        |
|         |                   |              | धान त्यांची उत्तरे श्रीसाण्यावांकी<br>सामाणान्या गतिकीम सुकी |
|         |                   | 1 /          | गुमारेश काशायन आवेदमा<br>हो मेर हो अस आनेसाबी करू            |
|         |                   | 7/1          |                                                              |
|         |                   | 11           | The second second                                            |

2. **Beyond the campus environmental promotional activities**: Award by *Vaidyakiya Janjagruti Manch* (Body of Medical Professionals working for nature conservation.)



Principal
Priyadarshini Mahila
Mehavidyalaya, WARRDA