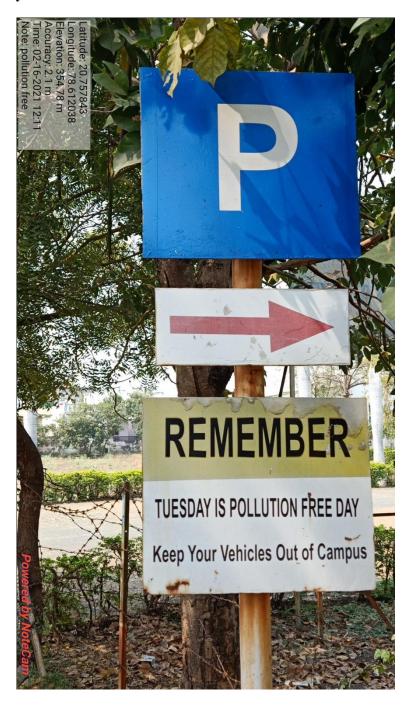

## Priyadarshini Mahila Mahavidyalaya, Wardha

## 7.1.5 Green campus initiatives

## 1. Restricted Entry of Automobiles



#### 2. Ban on the use of Plastic



# Priyadarshini Mahila Mahavidyalaya, Wardha "PLASTIC-FREE CAMPUS INITIATIVE"

Plastic pollution is currently one of the biggest environmental concerns. plastic waste has emerged as one of the biggest environmental concerns adversely impacting the soil, water, health and well-being of citizens at large.

As per the UGC Guidelines College has decided policy for plastic free campus:

- Ban on use of single-use plastics (Carry Bags) in the institution's premises and hostels, etc.
- All students and staff should avoid bringing non-bio-degradable plastic items to the institution.
- All students and staff ensure to make their households 'plastic free' and do sensitize about the harmful effect of plastic.



Principal
Priyadarshini Mahila
Mahavidyalaya, WARR