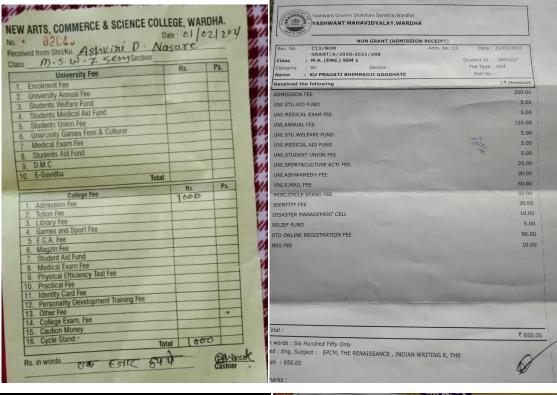

| 2018-19 | Anju Devidas          | BA | Yeshwant Mahavidyalaya,       | MA (Political    |
|---------|-----------------------|----|-------------------------------|------------------|
|         | Khandaskar            |    | Wardha                        | Science)         |
| 2018-19 | Ankita Pramod Dhone   | BA | Yeshwant Mahavidyalaya,       | MA (English)     |
|         |                       |    | Wardha                        |                  |
| 2018-19 | Ashwini Devendra      | BA | New Arts College, Wardha      | MA (Marathi)     |
|         | Mandhare              |    |                               |                  |
| 2018-19 | Monali Deorao Meshram | BA | Savitribai Phule University,  | MA (Sociology)   |
|         |                       |    | Pune                          |                  |
| 2018-19 | Priti Khashal Bobade  | BA | Yeshwant Mahavidyalaya,       | MA (Sociology)   |
|         |                       |    | Wardha                        |                  |
| 2018-19 | Priya Gajanan Wadekar | BA | Mahatma Gandhi International  | MA (English)     |
|         |                       |    | Hindi University, Wardha      |                  |
| 2018-19 | Roshani Sanjayrao     | BA | Lok Mahavidyalaya, Wardha     | MA               |
|         | Fulkar                |    |                               | ( Sociology)     |
| 2018-19 | Yogita Annaji Gandole | BA | New Arts College, Wardha      | MA (Marathi)     |
| 2017-18 | Aarti Khobe           | BA | Yeshwant Mahavidyalaya,       | M.A. ( Home      |
|         |                       |    | Wardha                        | Economics)       |
| 2017-18 | Indrayani Kakde       | BA | Yeshwant Mahavidyalaya,       | M.A. (Sociology) |
|         |                       |    | Wardha                        |                  |
| 2017-18 | Mayuri Wagh           | BA | Yeshwant Mahavidyalaya,       | M.A. (Sociology) |
|         |                       |    | Wardha                        |                  |
| 2017-18 | Shraddha Nanote       | BA | Yeshwant Mahavidyalaya,       | M.A.(Economics)  |
|         |                       |    | Wardha                        |                  |
| 2017-18 | Suraiya Saiyyad shah  | BA | Yeshwant Mahavidyalaya,       | M.A. (Sociology) |
|         |                       |    | Wardha                        |                  |
| 2017-18 | Swarali Wasu          | BA | Yeshwant Mahavidyalaya,       | M.A. (English)   |
|         |                       |    | Wardha                        |                  |
| 2017-18 | Aayesha simran        | BA | Abeda Inamdar Senior College, | M.A. (English)   |
|         | Abdulkhalil Khatib    |    | Pune                          |                  |
| 2016-17 | Dipali Vinayakrao     | BA | Yeshwant Mahavidyalaya,       | M.A. (Sociology) |
|         | Mungale               |    | Wardha                        |                  |
| 2016-17 | Manisha Diwakar Khope | BA | Yeshwant Mahavidyalaya,       | M.A. (Sociology) |
|         |                       |    | Wardha                        |                  |
| 2016-17 | Rasika Haribhau Kadu  | BA | Yeshwant Mahavidyalaya,       | M.A. (Sociology) |
|         |                       |    | Wardha                        |                  |
| 2016-17 | Shraddha Moreshwarrao | BA | Yeshwant Mahavidyalaya,       | M.A. (Sociology) |

**Total Final Year Students-25** 

**Total Passed – 17 (68%)** 

U~G~to~PG~progression -09 (52.94%)

| Sr. | Name of the Students      | Name of the     | University/College           |
|-----|---------------------------|-----------------|------------------------------|
| No  |                           | Course Admitted |                              |
| 1   | Aarti Anil Mahajan        | MSW             | New Arts (Social Work)       |
|     |                           |                 | College, Wardha              |
| 2   | Anju Devidas Khandaskar   | MA(Political    | Yeshwant Mahavidyalaya,      |
|     |                           | Science)        | Wardha                       |
| 3   | Ankita Pramod Dhone       | MA (English)    | Yeshwant Mahavidyalaya,      |
|     |                           |                 | Wardha                       |
| 4   | Ashwini Devendra Mandhare | MA (Marathi)    | New Arts College, Wardha     |
| 5   | Monali Deorao Meshram     | MA (Sociology)  | Savitribai Phule University, |
|     |                           |                 | Pune                         |
| 6   | Priti Khashal Bobade      | MA (Sociology)  | Yeshwant Mahavidyalaya,      |
|     |                           |                 | Wardha                       |
| 7   | Priya Gajanan Wadekar     | MA (English)    | Mahatma Gandhi International |
|     |                           |                 | Hindi University, Wardha     |
| 8   | Roshani Sanjayrao Fulkar  | MA (Sociology)  | Lok Mahavidyalaya, Wardha    |
| 9   | Yogita Annaji Gandole     | MA (Marathi)    | New Arts College, Wardha     |