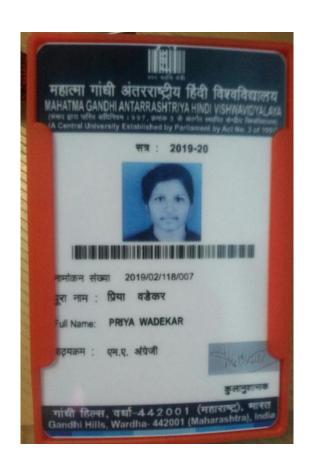

**Total Final Year Students-25** 

**Total Passed – 17 (68%)** 

U~G~to~PG~progression -09 (52.94%)

| Sr. | Name of the Students      | Name of the     | University/College           |
|-----|---------------------------|-----------------|------------------------------|
| No  |                           | Course Admitted |                              |
| 1   | Aarti Anil Mahajan        | MSW             | New Arts (Social Work)       |
|     |                           |                 | College, Wardha              |
| 2   | Anju Devidas Khandaskar   | MA(Political    | Yeshwant Mahavidyalaya,      |
|     |                           | Science)        | Wardha                       |
| 3   | Ankita Pramod Dhone       | MA (English)    | Yeshwant Mahavidyalaya,      |
|     |                           |                 | Wardha                       |
| 4   | Ashwini Devendra Mandhare | MA (Marathi)    | New Arts College, Wardha     |
| 5   | Monali Deorao Meshram     | MA (Sociology)  | Savitribai Phule University, |
|     |                           |                 | Pune                         |
| 6   | Priti Khashal Bobade      | MA (Sociology)  | Yeshwant Mahavidyalaya,      |
|     |                           |                 | Wardha                       |
| 7   | Priya Gajanan Wadekar     | MA (English)    | Mahatma Gandhi International |
|     |                           |                 | Hindi University, Wardha     |
| 8   | Roshani Sanjayrao Fulkar  | MA (Sociology)  | Lok Mahavidyalaya, Wardha    |
| 9   | Yogita Annaji Gandole     | MA (Marathi)    | New Arts College, Wardha     |