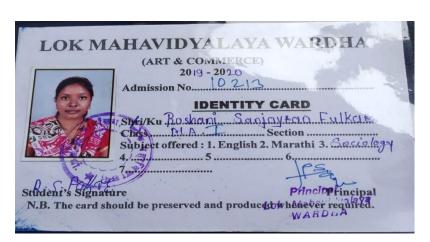

**Total Final Year Students-25** 

**Total Passed – 17 (68%)** 

U~G~to~PG~progression -09 (52.94%)

| Sr. | Name of the Students      | Name of the     | University/College           |
|-----|---------------------------|-----------------|------------------------------|
| No  |                           | Course Admitted |                              |
| 1   | Aarti Anil Mahajan        | MSW             | New Arts (Social Work)       |
|     |                           |                 | College, Wardha              |
| 2   | Anju Devidas Khandaskar   | MA(Political    | Yeshwant Mahavidyalaya,      |
|     |                           | Science)        | Wardha                       |
| 3   | Ankita Pramod Dhone       | MA (English)    | Yeshwant Mahavidyalaya,      |
|     |                           |                 | Wardha                       |
| 4   | Ashwini Devendra Mandhare | MA (Marathi)    | New Arts College, Wardha     |
| 5   | Monali Deorao Meshram     | MA (Sociology)  | Savitribai Phule University, |
|     |                           |                 | Pune                         |
| 6   | Priti Khashal Bobade      | MA (Sociology)  | Yeshwant Mahavidyalaya,      |
|     |                           |                 | Wardha                       |
| 7   | Priya Gajanan Wadekar     | MA (English)    | Mahatma Gandhi International |
|     |                           |                 | Hindi University, Wardha     |
| 8   | Roshani Sanjayrao Fulkar  | MA (Sociology)  | Lok Mahavidyalaya, Wardha    |
| 9   | Yogita Annaji Gandole     | MA (Marathi)    | New Arts College, Wardha     |