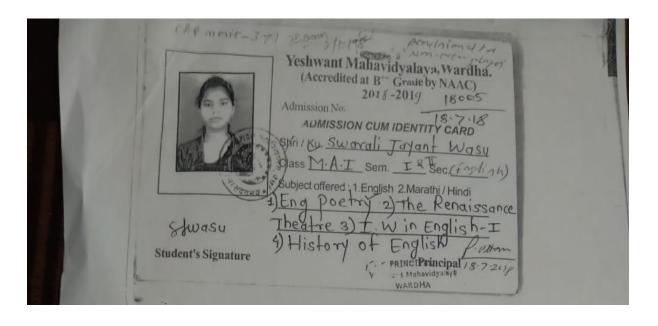

| 2018-19 | Anju Devidas          | BA | Yeshwant Mahavidyalaya,       | MA (Political    |
|---------|-----------------------|----|-------------------------------|------------------|
|         | Khandaskar            |    | Wardha                        | Science)         |
| 2018-19 | Ankita Pramod Dhone   | BA | Yeshwant Mahavidyalaya,       | MA (English)     |
|         |                       |    | Wardha                        |                  |
| 2018-19 | Ashwini Devendra      | BA | New Arts College, Wardha      | MA (Marathi)     |
|         | Mandhare              |    |                               |                  |
| 2018-19 | Monali Deorao Meshram | BA | Savitribai Phule University,  | MA (Sociology)   |
|         |                       |    | Pune                          |                  |
| 2018-19 | Priti Khashal Bobade  | BA | Yeshwant Mahavidyalaya,       | MA (Sociology)   |
|         |                       |    | Wardha                        |                  |
| 2018-19 | Priya Gajanan Wadekar | BA | Mahatma Gandhi International  | MA (English)     |
|         |                       |    | Hindi University, Wardha      |                  |
| 2018-19 | Roshani Sanjayrao     | BA | Lok Mahavidyalaya, Wardha     | MA               |
|         | Fulkar                |    |                               | ( Sociology)     |
| 2018-19 | Yogita Annaji Gandole | BA | New Arts College, Wardha      | MA (Marathi)     |
| 2017-18 | Aarti Khobe           | BA | Yeshwant Mahavidyalaya,       | M.A. ( Home      |
|         |                       |    | Wardha                        | Economics)       |
| 2017-18 | Indrayani Kakde       | BA | Yeshwant Mahavidyalaya,       | M.A. (Sociology) |
|         |                       |    | Wardha                        |                  |
| 2017-18 | Mayuri Wagh           | BA | Yeshwant Mahavidyalaya,       | M.A. (Sociology) |
|         |                       |    | Wardha                        |                  |
| 2017-18 | Shraddha Nanote       | BA | Yeshwant Mahavidyalaya,       | M.A.(Economics)  |
|         |                       |    | Wardha                        |                  |
| 2017-18 | Suraiya Saiyyad shah  | BA | Yeshwant Mahavidyalaya,       | M.A. (Sociology) |
|         |                       |    | Wardha                        |                  |
| 2017-18 | Swarali Wasu          | BA | Yeshwant Mahavidyalaya,       | M.A. (English)   |
|         |                       |    | Wardha                        |                  |
| 2017-18 | Aayesha simran        | BA | Abeda Inamdar Senior College, | M.A. (English)   |
|         | Abdulkhalil Khatib    |    | Pune                          |                  |
| 2016-17 | Dipali Vinayakrao     | BA | Yeshwant Mahavidyalaya,       | M.A. (Sociology) |
|         | Mungale               |    | Wardha                        |                  |
| 2016-17 | Manisha Diwakar Khope | BA | Yeshwant Mahavidyalaya,       | M.A. (Sociology) |
|         |                       |    | Wardha                        |                  |
| 2016-17 | Rasika Haribhau Kadu  | BA | Yeshwant Mahavidyalaya,       | M.A. (Sociology) |
|         |                       |    | Wardha                        |                  |
| 2016-17 | Shraddha Moreshwarrao | BA | Yeshwant Mahavidyalaya,       | M.A. (Sociology) |

**Total Final Year Students- 29** 

**Total Passed – 10 (34.48%)** 

 $U\ G$  to PG progression –7 ( 70%)

| Sr. | Name of the Students       | Name of the      | University/College            |
|-----|----------------------------|------------------|-------------------------------|
| No  |                            | Course Admitted  |                               |
| 1.  | Aarti Khobe                | M.A. ( Home      | Yeshwant Mahavidyalaya,       |
|     |                            | Economics)       | Wardha                        |
| 2.  | Indrayani Kakde            | M.A. (Sociology) | Yeshwant Mahavidyalaya,       |
|     |                            |                  | Wardha                        |
| 3.  | Mayuri Wagh                | M.A. (Sociology) | Yeshwant Mahavidyalaya,       |
|     |                            |                  | Wardha                        |
| 4.  | Shraddha Nanote            | M.A. (Economics) | Yeshwant Mahavidyalaya,       |
|     |                            |                  | Wardha                        |
| 5.  | Suraiya Saiyyad shah       | M.A. (Sociology) | Yeshwant Mahavidyalaya,       |
|     |                            |                  | Wardha                        |
| 6.  | Swarali Wasu               | M.A. (English)   | Yeshwant Mahavidyalaya,       |
|     |                            |                  | Wardha                        |
| 7   | Aayesha simran Abdulkhalil | M.A. (English)   | Abeda Inamdar Senior College, |
|     | Khatib                     |                  | Pune                          |