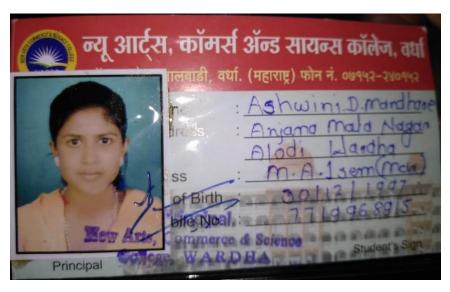

# PRIYADARSHINI MAHILA MAHAVIDYALAYA, WARDHA 5.2.2 AVERAGE PERCENTAGE OF STUDENTS PROGRESSING TO HIGHER EDUCATION DURING THE LAST FIVE YEARS (15)

| Vaan    | Name of student                 | Program           |                              | Name of                  |
|---------|---------------------------------|-------------------|------------------------------|--------------------------|
| Year    | enrolling into higher education | graduated<br>from | Name of institution joined   | programme<br>admitted to |
|         | Ashvini Nasare                  | BA                | New Arts (Social Work)       | MSW                      |
| 2019-20 |                                 |                   | College, Wardha              |                          |
|         | Pragati Godghate                | BA                | Yeshwant Mahavidyalaya,      | MA (English)             |
| 2019-20 |                                 |                   | Wardha                       |                          |
|         | Kirti Sonaye                    | BA                | Yeshwant Mahavidyalaya,      | MA (English)             |
| 2019-20 |                                 |                   | Wardha                       |                          |
|         | Ankita Dhoke                    | BA                | Yeshwant Mahavidyalaya,      | MA (Economicsi)          |
| 2019-20 |                                 |                   | Wardha                       |                          |
|         | Jayashree Dandare               | BA                | Yeshwant Mahavidyalaya,      | MA (Sociology)           |
| 2019-20 |                                 |                   | Wardha                       |                          |
|         | Vaishnavi Ambarkar              | BA                | Yeshwant Mahavidyalaya,      | LL.B                     |
| 2019-20 |                                 |                   | Wardha                       |                          |
|         | Kajal Talang                    | BA                | Ambedkar College of Social   | MSW                      |
| 2019-20 |                                 |                   | Work                         |                          |
|         | Kanchan Wadhonkar               | BA                | Ambedkar College of Social   | MSW                      |
| 2019-20 |                                 |                   | Work                         |                          |
|         | Prachi Raut                     | BA                | Kumbhalkar College of Social | MSW                      |
| 2019-20 |                                 |                   | Work                         |                          |
|         | Pratitdnya Raut                 | BA                | Kumbhalkar College of Social | MSW                      |
| 2019-20 |                                 |                   | Work                         |                          |
|         | Komal Waghade                   | BA                | Swami Muktanand College      | P G Dip in Yoga          |
| 2019-20 |                                 |                   | Wardha                       |                          |
| 2010 20 | Falguni Nehare                  | BA                | Swami Muktanand College      | P G Dip in Yoga          |
| 2019-20 |                                 |                   | Wardha                       |                          |
| 2018-19 | Aarti Anil Mahajan              | BA                | New Arts (Social Work)       | MSW                      |
|         |                                 |                   | College, Wardha              |                          |