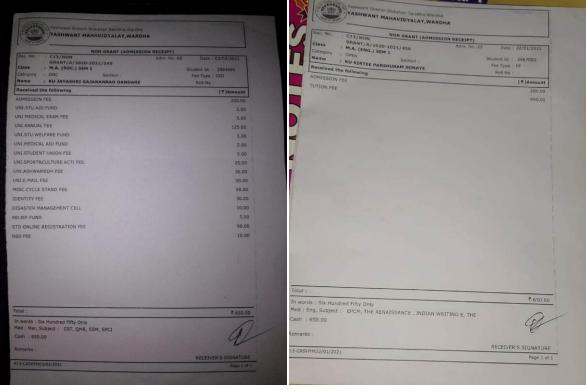

# PRIYADARSHINI MAHILA MAHAVIDYALAYA, WARDHA 5.2.2 AVERAGE PERCENTAGE OF STUDENTS PROGRESSING TO HIGHER EDUCATION DURING THE LAST FIVE YEARS (15)

| Vaan    | Name of student                 | Program           |                              | Name of                  |
|---------|---------------------------------|-------------------|------------------------------|--------------------------|
| Year    | enrolling into higher education | graduated<br>from | Name of institution joined   | programme<br>admitted to |
|         | Ashvini Nasare                  | BA                | New Arts (Social Work)       | MSW                      |
| 2019-20 |                                 |                   | College, Wardha              |                          |
|         | Pragati Godghate                | BA                | Yeshwant Mahavidyalaya,      | MA (English)             |
| 2019-20 |                                 |                   | Wardha                       |                          |
|         | Kirti Sonaye                    | BA                | Yeshwant Mahavidyalaya,      | MA (English)             |
| 2019-20 |                                 |                   | Wardha                       |                          |
|         | Ankita Dhoke                    | BA                | Yeshwant Mahavidyalaya,      | MA (Economicsi)          |
| 2019-20 |                                 |                   | Wardha                       |                          |
|         | Jayashree Dandare               | BA                | Yeshwant Mahavidyalaya,      | MA (Sociology)           |
| 2019-20 |                                 |                   | Wardha                       |                          |
|         | Vaishnavi Ambarkar              | BA                | Yeshwant Mahavidyalaya,      | LL.B                     |
| 2019-20 |                                 |                   | Wardha                       |                          |
|         | Kajal Talang                    | BA                | Ambedkar College of Social   | MSW                      |
| 2019-20 |                                 |                   | Work                         |                          |
|         | Kanchan Wadhonkar               | BA                | Ambedkar College of Social   | MSW                      |
| 2019-20 |                                 |                   | Work                         |                          |
|         | Prachi Raut                     | BA                | Kumbhalkar College of Social | MSW                      |
| 2019-20 |                                 |                   | Work                         |                          |
|         | Pratitdnya Raut                 | BA                | Kumbhalkar College of Social | MSW                      |
| 2019-20 |                                 |                   | Work                         |                          |
|         | Komal Waghade                   | BA                | Swami Muktanand College      | P G Dip in Yoga          |
| 2019-20 |                                 |                   | Wardha                       |                          |
| 2010 20 | Falguni Nehare                  | BA                | Swami Muktanand College      | P G Dip in Yoga          |
| 2019-20 |                                 |                   | Wardha                       |                          |
| 2018-19 | Aarti Anil Mahajan              | BA                | New Arts (Social Work)       | MSW                      |
|         |                                 |                   | College, Wardha              |                          |

**Total Final Year Students-33** 

**Total Passed – 33 (100%)** 

U~G~to~PG~progression - 12 (36.36%)

| Sr. | Name of the Students | Name of the     | University/College           |
|-----|----------------------|-----------------|------------------------------|
| No  |                      | Course Admitted |                              |
| 1   | Ashvini Nasare       | MSW             | New Arts (Social Work)       |
|     |                      |                 | College, Wardha              |
| 2   | Pragati Godghate     | MA (English)    | Yeshwant Mahavidyalaya,      |
|     |                      |                 | Wardha                       |
| 3   | Kirti Sonaye         | MA (English)    | Yeshwant Mahavidyalaya,      |
|     |                      |                 | Wardha                       |
| 4   | Ankita Dhoke         | MA (Economics)  | Yeshwant Mahavidyalaya,      |
|     |                      |                 | Wardha                       |
| 5   | Jayashree Dandare    | MA (Sociology)  | Yeshwant Mahavidyalaya,      |
|     |                      |                 | Wardha                       |
| 6   | Vaishnavi Ambarkar   | LL.B            | Yeshwant Mahavidyalaya,      |
|     |                      |                 | Wardha                       |
| 7   | Kajal Talang         | MSW             | Ambedkar College of Social   |
|     |                      |                 | Work                         |
| 8   | Kanchan Wadhonkar    | MSW             | Ambedkar College of Social   |
|     |                      |                 | Work                         |
| 9   | Prachi Raut          | MSW             | Kumbhalkar College of Social |
|     |                      |                 | Work                         |
| 10  | Pratitdnya Raut      | MSW             | Kumbhalkar College of Social |
|     |                      |                 | Work                         |
| 11  | Komal Waghade        | P G Dip in Yoga | Swami Muktanand College      |
|     |                      |                 | Wardha                       |
| 12  | Falguni Nehare       | P G Dip in Yoga | Swami Muktanand College      |
|     |                      |                 | Wardha                       |