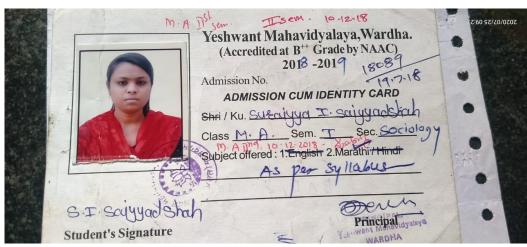

| 2018-19 | Anju Devidas          | BA | Yeshwant Mahavidyalaya,       | MA (Political    |
|---------|-----------------------|----|-------------------------------|------------------|
|         | Khandaskar            |    | Wardha                        | Science)         |
| 2018-19 | Ankita Pramod Dhone   | BA | Yeshwant Mahavidyalaya,       | MA (English)     |
|         |                       |    | Wardha                        |                  |
| 2018-19 | Ashwini Devendra      | BA | New Arts College, Wardha      | MA (Marathi)     |
|         | Mandhare              |    |                               |                  |
| 2018-19 | Monali Deorao Meshram | BA | Savitribai Phule University,  | MA (Sociology)   |
|         |                       |    | Pune                          |                  |
| 2018-19 | Priti Khashal Bobade  | BA | Yeshwant Mahavidyalaya,       | MA (Sociology)   |
|         |                       |    | Wardha                        |                  |
| 2018-19 | Priya Gajanan Wadekar | BA | Mahatma Gandhi International  | MA (English)     |
|         |                       |    | Hindi University, Wardha      |                  |
| 2018-19 | Roshani Sanjayrao     | BA | Lok Mahavidyalaya, Wardha     | MA               |
|         | Fulkar                |    |                               | ( Sociology)     |
| 2018-19 | Yogita Annaji Gandole | BA | New Arts College, Wardha      | MA (Marathi)     |
| 2017-18 | Aarti Khobe           | BA | Yeshwant Mahavidyalaya,       | M.A. ( Home      |
|         |                       |    | Wardha                        | Economics)       |
| 2017-18 | Indrayani Kakde       | BA | Yeshwant Mahavidyalaya,       | M.A. (Sociology) |
|         |                       |    | Wardha                        |                  |
| 2017-18 | Mayuri Wagh           | BA | Yeshwant Mahavidyalaya,       | M.A. (Sociology) |
|         |                       |    | Wardha                        |                  |
| 2017-18 | Shraddha Nanote       | BA | Yeshwant Mahavidyalaya,       | M.A.(Economics)  |
|         |                       |    | Wardha                        |                  |
| 2017-18 | Suraiya Saiyyad shah  | BA | Yeshwant Mahavidyalaya,       | M.A. (Sociology) |
|         |                       |    | Wardha                        |                  |
| 2017-18 | Swarali Wasu          | BA | Yeshwant Mahavidyalaya,       | M.A. (English)   |
|         |                       |    | Wardha                        |                  |
| 2017-18 | Aayesha simran        | BA | Abeda Inamdar Senior College, | M.A. (English)   |
|         | Abdulkhalil Khatib    |    | Pune                          |                  |
| 2016-17 | Dipali Vinayakrao     | BA | Yeshwant Mahavidyalaya,       | M.A. (Sociology) |
|         | Mungale               |    | Wardha                        |                  |
| 2016-17 | Manisha Diwakar Khope | BA | Yeshwant Mahavidyalaya,       | M.A. (Sociology) |
|         |                       |    | Wardha                        |                  |
| 2016-17 | Rasika Haribhau Kadu  | BA | Yeshwant Mahavidyalaya,       | M.A. (Sociology) |
|         |                       |    | Wardha                        |                  |
| 2016-17 | Shraddha Moreshwarrao | BA | Yeshwant Mahavidyalaya,       | M.A. (Sociology) |

**Total Final Year Students- 29** 

**Total Passed – 10 (34.48%)** 

 $U\ G$  to PG progression –7 ( 70%)

| Sr. | Name of the Students       | Name of the      | University/College            |
|-----|----------------------------|------------------|-------------------------------|
| No  |                            | Course Admitted  |                               |
| 1.  | Aarti Khobe                | M.A. ( Home      | Yeshwant Mahavidyalaya,       |
|     |                            | Economics)       | Wardha                        |
| 2.  | Indrayani Kakde            | M.A. (Sociology) | Yeshwant Mahavidyalaya,       |
|     |                            |                  | Wardha                        |
| 3.  | Mayuri Wagh                | M.A. (Sociology) | Yeshwant Mahavidyalaya,       |
|     |                            |                  | Wardha                        |
| 4.  | Shraddha Nanote            | M.A. (Economics) | Yeshwant Mahavidyalaya,       |
|     |                            |                  | Wardha                        |
| 5.  | Suraiya Saiyyad shah       | M.A. (Sociology) | Yeshwant Mahavidyalaya,       |
|     |                            |                  | Wardha                        |
| 6.  | Swarali Wasu               | M.A. (English)   | Yeshwant Mahavidyalaya,       |
|     |                            |                  | Wardha                        |
| 7   | Aayesha simran Abdulkhalil | M.A. (English)   | Abeda Inamdar Senior College, |
|     | Khatib                     |                  | Pune                          |