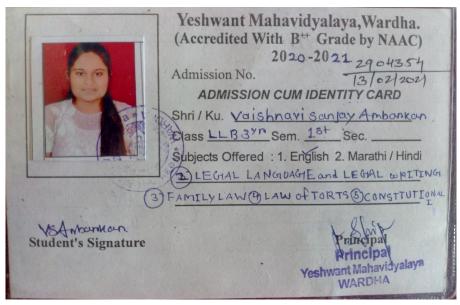

# PRIYADARSHINI MAHILA MAHAVIDYALAYA, WARDHA 5.2.2 AVERAGE PERCENTAGE OF STUDENTS PROGRESSING TO HIGHER EDUCATION DURING THE LAST FIVE YEARS (15)

| Vaan    | Name of student                 | Program           |                              | Name of                  |
|---------|---------------------------------|-------------------|------------------------------|--------------------------|
| Year    | enrolling into higher education | graduated<br>from | Name of institution joined   | programme<br>admitted to |
|         | Ashvini Nasare                  | BA                | New Arts (Social Work)       | MSW                      |
| 2019-20 |                                 |                   | College, Wardha              |                          |
|         | Pragati Godghate                | BA                | Yeshwant Mahavidyalaya,      | MA (English)             |
| 2019-20 |                                 |                   | Wardha                       |                          |
|         | Kirti Sonaye                    | BA                | Yeshwant Mahavidyalaya,      | MA (English)             |
| 2019-20 |                                 |                   | Wardha                       |                          |
|         | Ankita Dhoke                    | BA                | Yeshwant Mahavidyalaya,      | MA (Economicsi)          |
| 2019-20 |                                 |                   | Wardha                       |                          |
|         | Jayashree Dandare               | BA                | Yeshwant Mahavidyalaya,      | MA (Sociology)           |
| 2019-20 |                                 |                   | Wardha                       |                          |
|         | Vaishnavi Ambarkar              | BA                | Yeshwant Mahavidyalaya,      | LL.B                     |
| 2019-20 |                                 |                   | Wardha                       |                          |
|         | Kajal Talang                    | BA                | Ambedkar College of Social   | MSW                      |
| 2019-20 |                                 |                   | Work                         |                          |
|         | Kanchan Wadhonkar               | BA                | Ambedkar College of Social   | MSW                      |
| 2019-20 |                                 |                   | Work                         |                          |
|         | Prachi Raut                     | BA                | Kumbhalkar College of Social | MSW                      |
| 2019-20 |                                 |                   | Work                         |                          |
|         | Pratitdnya Raut                 | BA                | Kumbhalkar College of Social | MSW                      |
| 2019-20 |                                 |                   | Work                         |                          |
|         | Komal Waghade                   | BA                | Swami Muktanand College      | P G Dip in Yoga          |
| 2019-20 |                                 |                   | Wardha                       |                          |
| 2010 20 | Falguni Nehare                  | BA                | Swami Muktanand College      | P G Dip in Yoga          |
| 2019-20 |                                 |                   | Wardha                       |                          |
| 2018-19 | Aarti Anil Mahajan              | BA                | New Arts (Social Work)       | MSW                      |
|         |                                 |                   | College, Wardha              |                          |

**Total Final Year Students-33** 

**Total Passed – 33 (100%)** 

U~G~to~PG~progression - 12 (36.36%)

| Sr. | Name of the Students | Name of the     | University/College           |
|-----|----------------------|-----------------|------------------------------|
| No  |                      | Course Admitted |                              |
| 1   | Ashvini Nasare       | MSW             | New Arts (Social Work)       |
|     |                      |                 | College, Wardha              |
| 2   | Pragati Godghate     | MA (English)    | Yeshwant Mahavidyalaya,      |
|     |                      |                 | Wardha                       |
| 3   | Kirti Sonaye         | MA (English)    | Yeshwant Mahavidyalaya,      |
|     |                      |                 | Wardha                       |
| 4   | Ankita Dhoke         | MA (Economics)  | Yeshwant Mahavidyalaya,      |
|     |                      |                 | Wardha                       |
| 5   | Jayashree Dandare    | MA (Sociology)  | Yeshwant Mahavidyalaya,      |
|     |                      |                 | Wardha                       |
| 6   | Vaishnavi Ambarkar   | LL.B            | Yeshwant Mahavidyalaya,      |
|     |                      |                 | Wardha                       |
| 7   | Kajal Talang         | MSW             | Ambedkar College of Social   |
|     |                      |                 | Work                         |
| 8   | Kanchan Wadhonkar    | MSW             | Ambedkar College of Social   |
|     |                      |                 | Work                         |
| 9   | Prachi Raut          | MSW             | Kumbhalkar College of Social |
|     |                      |                 | Work                         |
| 10  | Pratitdnya Raut      | MSW             | Kumbhalkar College of Social |
|     |                      |                 | Work                         |
| 11  | Komal Waghade        | P G Dip in Yoga | Swami Muktanand College      |
|     |                      |                 | Wardha                       |
| 12  | Falguni Nehare       | P G Dip in Yoga | Swami Muktanand College      |
|     |                      |                 | Wardha                       |