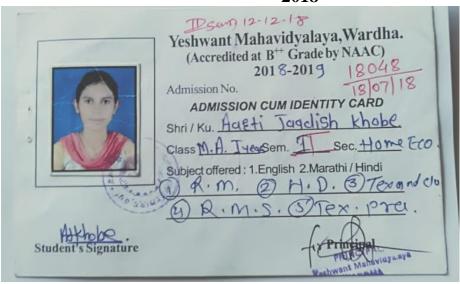

**Total Final Year Students- 29** 

**Total Passed – 10 (34.48%)** 

 $U\ G$  to PG progression –7 ( 70%)

| Sr. | Name of the Students       | Name of the      | University/College            |
|-----|----------------------------|------------------|-------------------------------|
| No  |                            | Course Admitted  |                               |
| 1.  | Aarti Khobe                | M.A. ( Home      | Yeshwant Mahavidyalaya,       |
|     |                            | Economics)       | Wardha                        |
| 2.  | Indrayani Kakde            | M.A. (Sociology) | Yeshwant Mahavidyalaya,       |
|     |                            |                  | Wardha                        |
| 3.  | Mayuri Wagh                | M.A. (Sociology) | Yeshwant Mahavidyalaya,       |
|     |                            |                  | Wardha                        |
| 4.  | Shraddha Nanote            | M.A. (Economics) | Yeshwant Mahavidyalaya,       |
|     |                            |                  | Wardha                        |
| 5.  | Suraiya Saiyyad shah       | M.A. (Sociology) | Yeshwant Mahavidyalaya,       |
|     |                            |                  | Wardha                        |
| 6.  | Swarali Wasu               | M.A. (English)   | Yeshwant Mahavidyalaya,       |
|     |                            |                  | Wardha                        |
| 7   | Aayesha simran Abdulkhalil | M.A. (English)   | Abeda Inamdar Senior College, |
|     | Khatib                     |                  | Pune                          |