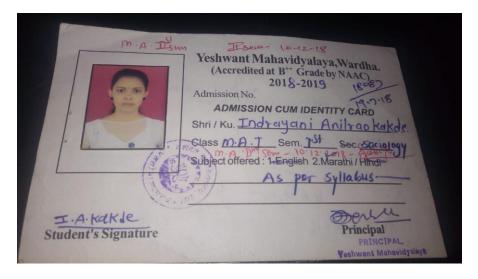

**Total Final Year Students- 29** 

**Total Passed – 10 (34.48%)** 

 $U\ G$  to PG progression –7 ( 70%)

| Sr. | Name of the Students       | Name of the      | University/College            |
|-----|----------------------------|------------------|-------------------------------|
| No  |                            | Course Admitted  |                               |
| 1.  | Aarti Khobe                | M.A. ( Home      | Yeshwant Mahavidyalaya,       |
|     |                            | Economics)       | Wardha                        |
| 2.  | Indrayani Kakde            | M.A. (Sociology) | Yeshwant Mahavidyalaya,       |
|     |                            |                  | Wardha                        |
| 3.  | Mayuri Wagh                | M.A. (Sociology) | Yeshwant Mahavidyalaya,       |
|     |                            |                  | Wardha                        |
| 4.  | Shraddha Nanote            | M.A. (Economics) | Yeshwant Mahavidyalaya,       |
|     |                            |                  | Wardha                        |
| 5.  | Suraiya Saiyyad shah       | M.A. (Sociology) | Yeshwant Mahavidyalaya,       |
|     |                            |                  | Wardha                        |
| 6.  | Swarali Wasu               | M.A. (English)   | Yeshwant Mahavidyalaya,       |
|     |                            |                  | Wardha                        |
| 7   | Aayesha simran Abdulkhalil | M.A. (English)   | Abeda Inamdar Senior College, |
|     | Khatib                     |                  | Pune                          |