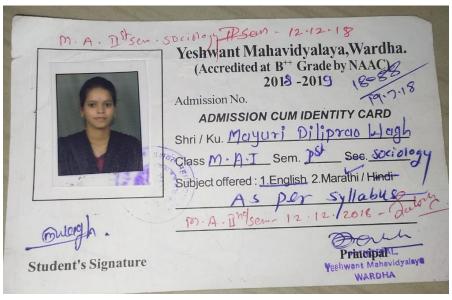

**Total Final Year Students- 29** 

**Total Passed – 10 (34.48%)** 

 $U\ G$  to PG progression –7 ( 70%)

| Sr. | Name of the Students       | Name of the      | University/College            |
|-----|----------------------------|------------------|-------------------------------|
| No  |                            | Course Admitted  |                               |
| 1.  | Aarti Khobe                | M.A. ( Home      | Yeshwant Mahavidyalaya,       |
|     |                            | Economics)       | Wardha                        |
| 2.  | Indrayani Kakde            | M.A. (Sociology) | Yeshwant Mahavidyalaya,       |
|     |                            |                  | Wardha                        |
| 3.  | Mayuri Wagh                | M.A. (Sociology) | Yeshwant Mahavidyalaya,       |
|     |                            |                  | Wardha                        |
| 4.  | Shraddha Nanote            | M.A. (Economics) | Yeshwant Mahavidyalaya,       |
|     |                            |                  | Wardha                        |
| 5.  | Suraiya Saiyyad shah       | M.A. (Sociology) | Yeshwant Mahavidyalaya,       |
|     |                            |                  | Wardha                        |
| 6.  | Swarali Wasu               | M.A. (English)   | Yeshwant Mahavidyalaya,       |
|     |                            |                  | Wardha                        |
| 7   | Aayesha simran Abdulkhalil | M.A. (English)   | Abeda Inamdar Senior College, |
|     | Khatib                     |                  | Pune                          |