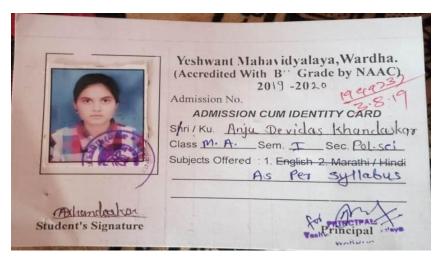

| 2018-19 | Anju Devidas          | BA | Yeshwant Mahavidyalaya,       | MA (Political    |
|---------|-----------------------|----|-------------------------------|------------------|
|         | Khandaskar            |    | Wardha                        | Science)         |
| 2018-19 | Ankita Pramod Dhone   | BA | Yeshwant Mahavidyalaya,       | MA (English)     |
|         |                       |    | Wardha                        |                  |
| 2018-19 | Ashwini Devendra      | BA | New Arts College, Wardha      | MA (Marathi)     |
|         | Mandhare              |    |                               |                  |
| 2018-19 | Monali Deorao Meshram | BA | Savitribai Phule University,  | MA (Sociology)   |
|         |                       |    | Pune                          |                  |
| 2018-19 | Priti Khashal Bobade  | BA | Yeshwant Mahavidyalaya,       | MA (Sociology)   |
|         |                       |    | Wardha                        |                  |
| 2018-19 | Priya Gajanan Wadekar | BA | Mahatma Gandhi International  | MA (English)     |
|         |                       |    | Hindi University, Wardha      |                  |
| 2018-19 | Roshani Sanjayrao     | BA | Lok Mahavidyalaya, Wardha     | MA               |
|         | Fulkar                |    |                               | ( Sociology)     |
| 2018-19 | Yogita Annaji Gandole | BA | New Arts College, Wardha      | MA (Marathi)     |
| 2017-18 | Aarti Khobe           | BA | Yeshwant Mahavidyalaya,       | M.A. ( Home      |
|         |                       |    | Wardha                        | Economics)       |
| 2017-18 | Indrayani Kakde       | BA | Yeshwant Mahavidyalaya,       | M.A. (Sociology) |
|         |                       |    | Wardha                        |                  |
| 2017-18 | Mayuri Wagh           | BA | Yeshwant Mahavidyalaya,       | M.A. (Sociology) |
|         |                       |    | Wardha                        |                  |
| 2017-18 | Shraddha Nanote       | BA | Yeshwant Mahavidyalaya,       | M.A.(Economics)  |
|         |                       |    | Wardha                        |                  |
| 2017-18 | Suraiya Saiyyad shah  | BA | Yeshwant Mahavidyalaya,       | M.A. (Sociology) |
|         |                       |    | Wardha                        |                  |
| 2017-18 | Swarali Wasu          | BA | Yeshwant Mahavidyalaya,       | M.A. (English)   |
|         |                       |    | Wardha                        |                  |
| 2017-18 | Aayesha simran        | BA | Abeda Inamdar Senior College, | M.A. (English)   |
|         | Abdulkhalil Khatib    |    | Pune                          |                  |
| 2016-17 | Dipali Vinayakrao     | BA | Yeshwant Mahavidyalaya,       | M.A. (Sociology) |
|         | Mungale               |    | Wardha                        |                  |
| 2016-17 | Manisha Diwakar Khope | BA | Yeshwant Mahavidyalaya,       | M.A. (Sociology) |
|         |                       |    | Wardha                        |                  |
| 2016-17 | Rasika Haribhau Kadu  | BA | Yeshwant Mahavidyalaya,       | M.A. (Sociology) |
|         |                       |    | Wardha                        |                  |
| 2016-17 | Shraddha Moreshwarrao | BA | Yeshwant Mahavidyalaya,       | M.A. (Sociology) |

**Total Final Year Students-25** 

**Total Passed – 17 (68%)** 

U~G~to~PG~progression -09 (52.94%)

| Sr. | Name of the Students      | Name of the     | University/College           |
|-----|---------------------------|-----------------|------------------------------|
| No  |                           | Course Admitted |                              |
| 1   | Aarti Anil Mahajan        | MSW             | New Arts (Social Work)       |
|     |                           |                 | College, Wardha              |
| 2   | Anju Devidas Khandaskar   | MA(Political    | Yeshwant Mahavidyalaya,      |
|     |                           | Science)        | Wardha                       |
| 3   | Ankita Pramod Dhone       | MA (English)    | Yeshwant Mahavidyalaya,      |
|     |                           |                 | Wardha                       |
| 4   | Ashwini Devendra Mandhare | MA (Marathi)    | New Arts College, Wardha     |
| 5   | Monali Deorao Meshram     | MA (Sociology)  | Savitribai Phule University, |
|     |                           |                 | Pune                         |
| 6   | Priti Khashal Bobade      | MA (Sociology)  | Yeshwant Mahavidyalaya,      |
|     |                           |                 | Wardha                       |
| 7   | Priya Gajanan Wadekar     | MA (English)    | Mahatma Gandhi International |
|     |                           |                 | Hindi University, Wardha     |
| 8   | Roshani Sanjayrao Fulkar  | MA (Sociology)  | Lok Mahavidyalaya, Wardha    |
| 9   | Yogita Annaji Gandole     | MA (Marathi)    | New Arts College, Wardha     |