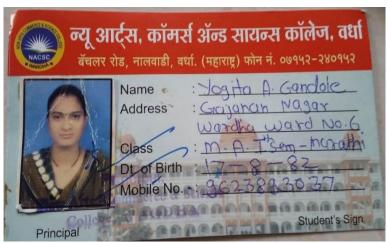

**Total Final Year Students-25** 

**Total Passed – 17 (68%)** 

U~G~to~PG~progression -09 (52.94%)

| Sr. | Name of the Students      | Name of the     | University/College           |
|-----|---------------------------|-----------------|------------------------------|
| No  |                           | Course Admitted |                              |
| 1   | Aarti Anil Mahajan        | MSW             | New Arts (Social Work)       |
|     |                           |                 | College, Wardha              |
| 2   | Anju Devidas Khandaskar   | MA(Political    | Yeshwant Mahavidyalaya,      |
|     |                           | Science)        | Wardha                       |
| 3   | Ankita Pramod Dhone       | MA (English)    | Yeshwant Mahavidyalaya,      |
|     |                           |                 | Wardha                       |
| 4   | Ashwini Devendra Mandhare | MA (Marathi)    | New Arts College, Wardha     |
| 5   | Monali Deorao Meshram     | MA (Sociology)  | Savitribai Phule University, |
|     |                           |                 | Pune                         |
| 6   | Priti Khashal Bobade      | MA (Sociology)  | Yeshwant Mahavidyalaya,      |
|     |                           |                 | Wardha                       |
| 7   | Priya Gajanan Wadekar     | MA (English)    | Mahatma Gandhi International |
|     |                           |                 | Hindi University, Wardha     |
| 8   | Roshani Sanjayrao Fulkar  | MA (Sociology)  | Lok Mahavidyalaya, Wardha    |
| 9   | Yogita Annaji Gandole     | MA (Marathi)    | New Arts College, Wardha     |