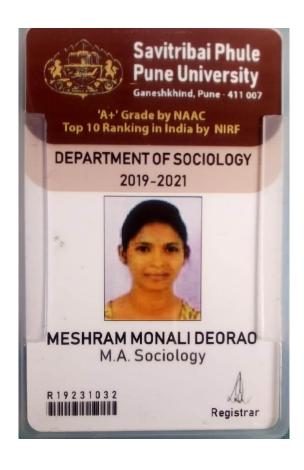

**Total Final Year Students-25** 

**Total Passed – 17 (68%)** 

U~G~to~PG~progression -09 (52.94%)

| Sr. | Name of the Students      | Name of the     | University/College           |
|-----|---------------------------|-----------------|------------------------------|
| No  |                           | Course Admitted |                              |
| 1   | Aarti Anil Mahajan        | MSW             | New Arts (Social Work)       |
|     |                           |                 | College, Wardha              |
| 2   | Anju Devidas Khandaskar   | MA(Political    | Yeshwant Mahavidyalaya,      |
|     |                           | Science)        | Wardha                       |
| 3   | Ankita Pramod Dhone       | MA (English)    | Yeshwant Mahavidyalaya,      |
|     |                           |                 | Wardha                       |
| 4   | Ashwini Devendra Mandhare | MA (Marathi)    | New Arts College, Wardha     |
| 5   | Monali Deorao Meshram     | MA (Sociology)  | Savitribai Phule University, |
|     |                           |                 | Pune                         |
| 6   | Priti Khashal Bobade      | MA (Sociology)  | Yeshwant Mahavidyalaya,      |
|     |                           |                 | Wardha                       |
| 7   | Priya Gajanan Wadekar     | MA (English)    | Mahatma Gandhi International |
|     |                           |                 | Hindi University, Wardha     |
| 8   | Roshani Sanjayrao Fulkar  | MA (Sociology)  | Lok Mahavidyalaya, Wardha    |
| 9   | Yogita Annaji Gandole     | MA (Marathi)    | New Arts College, Wardha     |