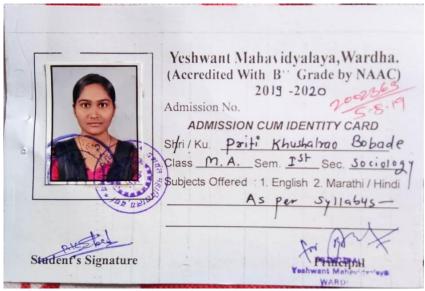

| 2018-19 | Anju Devidas          | BA | Yeshwant Mahavidyalaya,       | MA (Political    |
|---------|-----------------------|----|-------------------------------|------------------|
|         | Khandaskar            |    | Wardha                        | Science)         |
| 2018-19 | Ankita Pramod Dhone   | BA | Yeshwant Mahavidyalaya,       | MA (English)     |
|         |                       |    | Wardha                        |                  |
| 2018-19 | Ashwini Devendra      | BA | New Arts College, Wardha      | MA (Marathi)     |
|         | Mandhare              |    |                               |                  |
| 2018-19 | Monali Deorao Meshram | BA | Savitribai Phule University,  | MA (Sociology)   |
|         |                       |    | Pune                          |                  |
| 2018-19 | Priti Khashal Bobade  | BA | Yeshwant Mahavidyalaya,       | MA (Sociology)   |
|         |                       |    | Wardha                        |                  |
| 2018-19 | Priya Gajanan Wadekar | BA | Mahatma Gandhi International  | MA (English)     |
|         |                       |    | Hindi University, Wardha      |                  |
| 2018-19 | Roshani Sanjayrao     | BA | Lok Mahavidyalaya, Wardha     | MA               |
|         | Fulkar                |    |                               | ( Sociology)     |
| 2018-19 | Yogita Annaji Gandole | BA | New Arts College, Wardha      | MA (Marathi)     |
| 2017-18 | Aarti Khobe           | BA | Yeshwant Mahavidyalaya,       | M.A. ( Home      |
|         |                       |    | Wardha                        | Economics)       |
| 2017-18 | Indrayani Kakde       | BA | Yeshwant Mahavidyalaya,       | M.A. (Sociology) |
|         |                       |    | Wardha                        |                  |
| 2017-18 | Mayuri Wagh           | BA | Yeshwant Mahavidyalaya,       | M.A. (Sociology) |
|         |                       |    | Wardha                        |                  |
| 2017-18 | Shraddha Nanote       | BA | Yeshwant Mahavidyalaya,       | M.A.(Economics)  |
|         |                       |    | Wardha                        |                  |
| 2017-18 | Suraiya Saiyyad shah  | BA | Yeshwant Mahavidyalaya,       | M.A. (Sociology) |
|         |                       |    | Wardha                        |                  |
| 2017-18 | Swarali Wasu          | BA | Yeshwant Mahavidyalaya,       | M.A. (English)   |
|         |                       |    | Wardha                        |                  |
| 2017-18 | Aayesha simran        | BA | Abeda Inamdar Senior College, | M.A. (English)   |
|         | Abdulkhalil Khatib    |    | Pune                          |                  |
| 2016-17 | Dipali Vinayakrao     | BA | Yeshwant Mahavidyalaya,       | M.A. (Sociology) |
|         | Mungale               |    | Wardha                        |                  |
| 2016-17 | Manisha Diwakar Khope | BA | Yeshwant Mahavidyalaya,       | M.A. (Sociology) |
|         |                       |    | Wardha                        |                  |
| 2016-17 | Rasika Haribhau Kadu  | BA | Yeshwant Mahavidyalaya,       | M.A. (Sociology) |
|         |                       |    | Wardha                        |                  |
| 2016-17 | Shraddha Moreshwarrao | BA | Yeshwant Mahavidyalaya,       | M.A. (Sociology) |

**Total Final Year Students-25** 

**Total Passed – 17 (68%)** 

U~G~to~PG~progression -09 (52.94%)

| Sr. | Name of the Students      | Name of the     | University/College           |
|-----|---------------------------|-----------------|------------------------------|
| No  |                           | Course Admitted |                              |
| 1   | Aarti Anil Mahajan        | MSW             | New Arts (Social Work)       |
|     |                           |                 | College, Wardha              |
| 2   | Anju Devidas Khandaskar   | MA(Political    | Yeshwant Mahavidyalaya,      |
|     |                           | Science)        | Wardha                       |
| 3   | Ankita Pramod Dhone       | MA (English)    | Yeshwant Mahavidyalaya,      |
|     |                           |                 | Wardha                       |
| 4   | Ashwini Devendra Mandhare | MA (Marathi)    | New Arts College, Wardha     |
| 5   | Monali Deorao Meshram     | MA (Sociology)  | Savitribai Phule University, |
|     |                           |                 | Pune                         |
| 6   | Priti Khashal Bobade      | MA (Sociology)  | Yeshwant Mahavidyalaya,      |
|     |                           |                 | Wardha                       |
| 7   | Priya Gajanan Wadekar     | MA (English)    | Mahatma Gandhi International |
|     |                           |                 | Hindi University, Wardha     |
| 8   | Roshani Sanjayrao Fulkar  | MA (Sociology)  | Lok Mahavidyalaya, Wardha    |
| 9   | Yogita Annaji Gandole     | MA (Marathi)    | New Arts College, Wardha     |