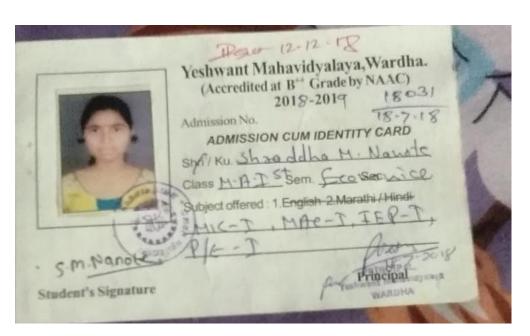

**Total Final Year Students- 29** 

**Total Passed – 10 (34.48%)** 

 $U\ G$  to PG progression –7 ( 70%)

| Sr. | Name of the Students       | Name of the      | University/College            |
|-----|----------------------------|------------------|-------------------------------|
| No  |                            | Course Admitted  |                               |
| 1.  | Aarti Khobe                | M.A. ( Home      | Yeshwant Mahavidyalaya,       |
|     |                            | Economics)       | Wardha                        |
| 2.  | Indrayani Kakde            | M.A. (Sociology) | Yeshwant Mahavidyalaya,       |
|     |                            |                  | Wardha                        |
| 3.  | Mayuri Wagh                | M.A. (Sociology) | Yeshwant Mahavidyalaya,       |
|     |                            |                  | Wardha                        |
| 4.  | Shraddha Nanote            | M.A. (Economics) | Yeshwant Mahavidyalaya,       |
|     |                            |                  | Wardha                        |
| 5.  | Suraiya Saiyyad shah       | M.A. (Sociology) | Yeshwant Mahavidyalaya,       |
|     |                            |                  | Wardha                        |
| 6.  | Swarali Wasu               | M.A. (English)   | Yeshwant Mahavidyalaya,       |
|     |                            |                  | Wardha                        |
| 7   | Aayesha simran Abdulkhalil | M.A. (English)   | Abeda Inamdar Senior College, |
|     | Khatib                     |                  | Pune                          |