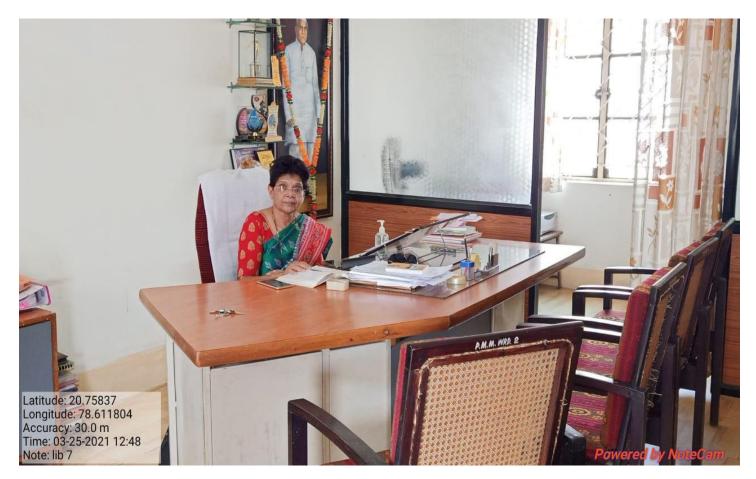

## Priyadarshini Mahila Mahavidyalaya, Wardha

# **4.1.1** Theatre Classroom, Home Economics Laboratory, UGC-NRC Room and Library Photos Principal Office

ीच ब्यूरो, वर्धा त्राधिनता दिवस र कार्यक्रम Latitude: 20.757654 Longitude: 78.61416 Accuracy: 600.0m Time: 08-09-2019 11:25 Latitude: 20.757168 Longitude: 78.612387 Accuracy: 300.0m Time: 03-14-2020 11:53 Note: rtytr

Figure 1 Theatre Classroom 1

#### Figure 1 Theatre Classroom 2



Latitude: 20.758155 Longitude: 78.612335 Accuracy: 48.1m Time: 07-20-2020 12:26 Note: Led 34

Powered by NoteCam

#### Figure 2 Theatre Classroom 3



Figure 3 Classroom Number 5



## **Seminar Hall**







Figure 4 Principal Office

## Home Economics Department



Figure 5 Home Economics Laboratory ROOM 1



Figure 6 Microwave Oven, Mixer Grinder



Figure 7 Refrigerator

#### UGC- NRC Room



Figure 8 UGC NRC Room



Figure 9 UGC NRC Room Computers

## Library





#### Power Backup



Scanners, printers, and Photostat machines







atto

Principal Priyadarshini Mahila Mahavidyalaya, WARRDA