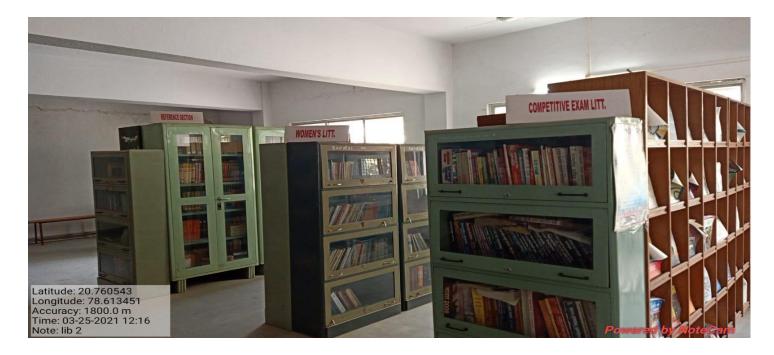

Room and Library Photos Principal Office

ीच ब्यूरो, वर्धा त्राधिनता दिवस र कार्यक्रम Latitude: 20.757654 Longitude: 78.61416 Accuracy: 600.0m Time: 08-09-2019 11:25 Latitude: 20.757168 Longitude: 78.612387 Accuracy: 300.0m Time: 03-14-2020 11:53 Note: rtytr

Figure 1 Theatre Classroom 1

#### Figure 1 Theatre Classroom 2



Latitude: 20.758155 Longitude: 78.612335 Accuracy: 48.1m Time: 07-20-2020 12:26 Note: Led 34

Powered by NoteCam

#### Figure 2 Theatre Classroom 3



Figure 3 Classroom Number 5



## **Seminar Hall**







Figure 4 Principal Office

## Home Economics Department



Figure 5 Home Economics Laboratory ROOM 1



Figure 6 Microwave Oven, Mixer Grinder



Figure 7 Refrigerator

#### UGC- NRC Room



Figure 8 UGC NRC Room



Figure 9 UGC NRC Room Computers

## Library





#### Power Backup



Scanners, printers, and Photostat machines







atto

Principal Priyadarshini Mahila Mahavidyalaya, WARRDA