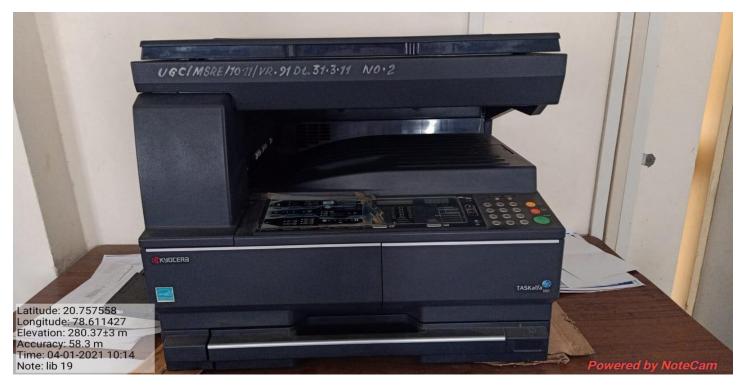

#### Power Backup

Scanners, printers, and Photostat machines

atto

Principal Priyadarshini Mahila Mahavidyalaya, WARRDA