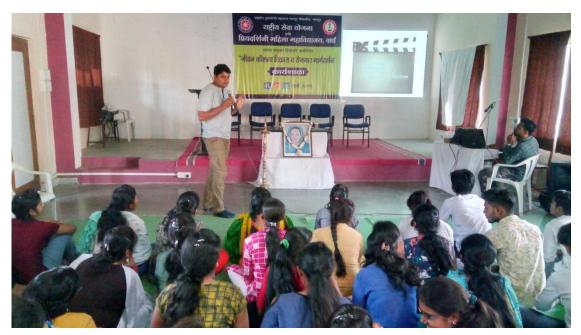

## Priyadarshini Mahila Mahavidyalaya, Wardha

# **4.1.1** Theatre Classroom, Home Economics Laboratory, UGC-NRC Room and Library Photos Principal Office

ीच ब्यूरो, वर्धा त्राधिनता दिवस र कार्यक्रम Latitude: 20.757654 Longitude: 78.61416 Accuracy: 600.0m Time: 08-09-2019 11:25 Latitude: 20.757168 Longitude: 78.612387 Accuracy: 300.0m Time: 03-14-2020 11:53 Note: rtytr

Figure 1 Theatre Classroom 1

#### Figure 1 Theatre Classroom 2



Latitude: 20.758155 Longitude: 78.612335 Accuracy: 48.1m Time: 07-20-2020 12:26 Note: Led 34

Powered by NoteCam

#### Figure 2 Theatre Classroom 3



Figure 3 Classroom Number 5



## **Seminar Hall**







Figure 4 Principal Office

## Home Economics Department



Figure 5 Home Economics Laboratory ROOM 1



Figure 6 Microwave Oven, Mixer Grinder



Figure 7 Refrigerator

#### UGC- NRC Room



Figure 8 UGC NRC Room



Figure 9 UGC NRC Room Computers

## Library





#### Power Backup



Scanners, printers, and Photostat machines







atto

Principal Priyadarshini Mahila Mahavidyalaya, WARRDA