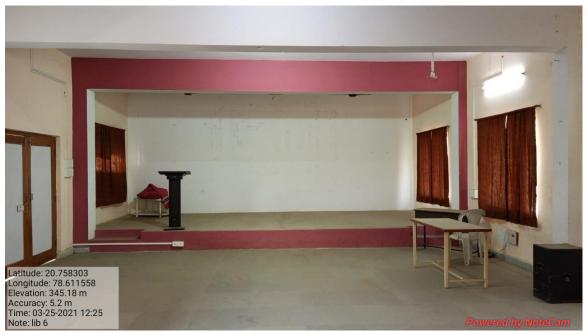

## Priyadarshini Mahila Mahavidyalaya, Wardha

# **4.1.1** Theatre Classroom, Home Economics Laboratory, UGC-NRC Room and Library Photos Principal Office

ीच ब्यूरो, वर्धा त्राधिनता दिवस र कार्यक्रम Latitude: 20.757654 Longitude: 78.61416 Accuracy: 600.0m Time: 08-09-2019 11:25 Latitude: 20.757168 Longitude: 78.612387 Accuracy: 300.0m Time: 03-14-2020 11:53 Note: rtytr

Figure 1 Theatre Classroom 1

#### Figure 1 Theatre Classroom 2



Latitude: 20.758155 Longitude: 78.612335 Accuracy: 48.1m Time: 07-20-2020 12:26 Note: Led 34

Powered by NoteCam

#### Figure 2 Theatre Classroom 3



Figure 3 Classroom Number 5



## **Seminar Hall**







Figure 4 Principal Office

## Home Economics Department



Figure 5 Home Economics Laboratory ROOM 1



Figure 6 Microwave Oven, Mixer Grinder



Figure 7 Refrigerator

#### UGC- NRC Room



Figure 8 UGC NRC Room



Figure 9 UGC NRC Room Computers

## Library





#### Power Backup



Scanners, printers, and Photostat machines







atto

Principal Priyadarshini Mahila Mahavidyalaya, WARRDA