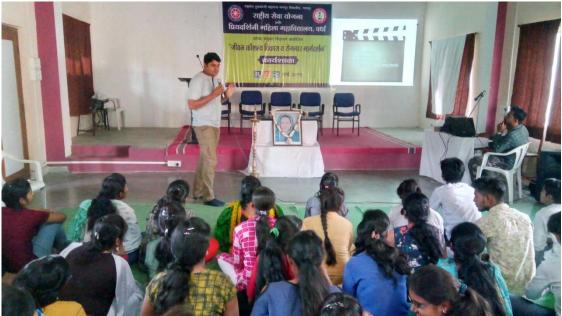

### PRIYADARSHINI MAHILA MAHAVIDYALAYA, WARDHA

Teachers use ICT enabled tools for effective teaching-learning process.

ICT Infrastructure: Classroom and Seminar Hall

Figure 1 Classroom Number 1



Figure 1 Classroom Number 2



#### Figure 3 Classroom Number 3



#### Figure 4 Classroom Number 5



## **Seminar Hall**



### UGC- NRC Room



## **PPT** of Teachers

**History** 



# **Harappan Civilization**







# **PRIYADARSHINI MAHILA MAHAVIDYALAYA, WARDHA**

### **Tutorial Activity**

**TOPIC - Articles** 

Prepared by

Amol Ghumade Assistant Professor Department of English

# Sociology

Semester IV: Mahatma Phule and his contribution to women development. <u>https://youtu.be/Y3SzbcyHvm4</u>



Mahatma Phule Birth Anniversary 193 views · 1 year ago 22 0 Share Download Save Download Save Dr. Dhananjay Sontakke 21 subscribers

Published on Apr 11, 2020



Library: Dr. Pratibha Taksande https://youtu.be/RgHN4tvCLOI



atto Principal Privadershini Mahila abavidyalaya, WARRDA