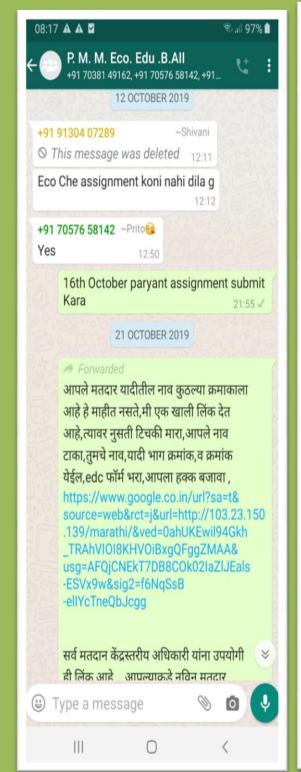

द्यालयाच्या या Social Responsibility व Extension Activity करीता IQAC समन्वयक डॉ. धनंजय सोनटक्के यांनी पुढाकार घेतला होता. त्यांना आमच्या पवनुर, पानवाडी व सुकळी येथीलच रहिवाशी असलेल्या विद्यार्थिनींनी व सरपंच रमेश कारणकर यांनी सहकार्य केले.



IQAC and Department of Sociology initiatives: Field Visit Chetana Vikas on 13/10/2018









## Priyadarshini Mahila Mahavidyalaya Wardha is with Malini Wadatkar and 2 others.

Oct 21, 2015 · O · View Thread

Study Tour.. Dr. Babasaheb Ambedkar Study centre. Priyadarshini Mahila MV.. Kamptee, chicoli, and dikshabhoomi, Nagpur.











# Inauguration of Counseling Center and signing of MoU with Roots Foundation for Behavioural Sciences, Nagpur (03April 2017)





#### Criteria I

## 1.1.1 College Interactive Groups on Facebook and WhatsApp













#### DEPARTMENT OF ECONOMICS

Semester teaching plan - 2016-17 (B.A. I Sem.)

Subject: Micro Economics Theory - I

| Month        | Unit Name                                      | Topics                                                                                                                                                                                                                                                                                                                                            | Expected<br>Periods | Remarks |
|--------------|------------------------------------------------|--------------------------------------------------------------------------------------------------------------------------------------------------------------------------------