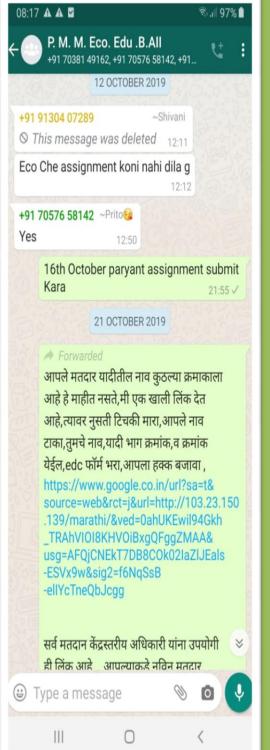

यालयाच्या या Social Responsibility व Extension Activity करीता IQAC समन्वयक डॉ. धनंजय सोनटक्के यांनी पुढाकार घेतला होता. त्यांना आमच्या पवनुर, पानवाडी व सुकळी येथीलच रहिवाशी असलेल्या विद्यार्थिनींनी व सरपंच रमेश कारणकर यांनी सहकार्य केले.



IQAC and Department of Sociology initiatives: Field Visit Chetana Vikas on 13/10/2018









## Priyadarshini Mahila Mahavidyalaya Wardha is with Malini Wadatkar and 2 others.

Oct 21, 2015 · O · View Thread

Study Tour.. Dr. Babasaheb Ambedkar Study centre. Priyadarshini Mahila MV.. Kamptee, chicoli, and dikshabhoomi, Nagpur.











# Inauguration of Counseling Center and signing of MoU with Roots Foundation for Behavioural Sciences, Nagpur (03April 2017)





#### Criteria I

## 1.1.1 College Interactive Groups on Facebook and WhatsApp













#### DEPARTMENT OF ECONOMICS

Semester teaching plan - 2016-17 (B.A. I Sem.)

Subject: Micro Economics Theory - I

| Month        | Unit Name                                      | Topics                                                                                                                                                                                                                                                                                                                                            | Expected<br>Periods | Remarks |
|--------------|------------------------------------------------|----------------------------------------------------------------------------------------------------------------------------------------------------------------------------------